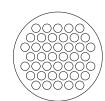

## **Insert Arrangement Drawings**

NS Series • MIL-DTL-28840 Type Connectors

**11-7** (A1) 7 x #20

**13-12** (B1) 12 x #20

**15-21** (C1) 21 x #20

**17-31** (D1) 31 x #20

**19-42** (E1) 42 x #20

**23-64** (F1) 64 x #20

**25-92** (G1) 92 x #20

**29-121** (H1) 121 x #20

**33-155** (J1) 155 x #20