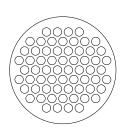

## **Insert Arrangement Drawings**

NS Series • MIL-DTL-28840 Type Connectors











**11-7** (A1) 7 x #20

**13-12** (B1) 12 x #20

**15-21** (C1) 21 x #20

**17-31** (D1) 31 x #20

**19-42** (E1) 42 x #20



**23-64** (F1) 64 x #20



**25-92** (G1) 92 x #20



**29-121** (H1) 121 x #20



**33-155** (J1) 155 x #20

## MILNEC SHIPS CONNECTORS WORLDWIDE IN <u>ONE</u> WEEK





## **World Class Service, Worldwide**

We know your project can't wait, so we provide tailor-made flexibility with off-the-shelf lead times. We employ the latest assembly and quality-control processes to build and test every connector we ship.

- Standard connector kits ship in just one week
- · No order minimums, credit cards accepted
- Average ship time is 7 days
- Expedited builds available for critical requirements

Rev 1825