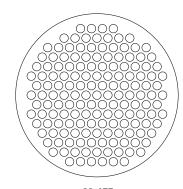

## **Insert Arrangement Drawings**

NS Series • MIL-DTL-28840 Type Connectors

**11-7** (A1) 7 x #20

**13-12** (B1) 12 x #20

**15-21** (C1) 21 x #20

**17-31** (D1) 31 x #20

**19-42** (E1) 42 x #20

**23-64** (F1) 64 x #20