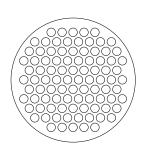

## **Insert Arrangement Drawings**

NS Series • MIL-DTL-28840 Type Connectors











**11-7** (A1) 7 x #20

**13-12** (B1) 12 x #20

**15-21** (C1) 21 x #20

**17-31** (D1) 31 x #20

**19-42** (E1) 42 x #20



**23-64** (F1) 64 x #20



**25-92** (G1) 92 x #20



**29-121** (H1) 121 x #20



**33-155** (J1) 155 x #20

## MILNEC SHIPS CONNECTORS WORLDWIDE IN <u>ONE</u> WEEK





## **World Class Service, Worldwide**

We know your project can't wait, so we provide tailor-made flexibility with off-the-shelf lead times. We employ the latest assembly and quality-control processes to build and test every connector we ship.

- Standard connector kits ship in just one week
- · No order minimums, credit cards accepted
- Average ship time is 7 days
- Expedited builds available for critical requirements

Rev 1825