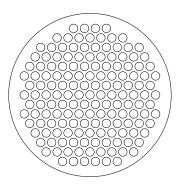

## **Insert Arrangement Drawings**

NS Series • MIL-DTL-28840 Type Connectors











**11-7** (A1) 7 x #20

**13-12** (B1) 12 x #20

**15-21** (C1) 21 x #20

**17-31** (D1) 31 x #20

**19-42** (E1) 42 x #20



**23-64** (F1) 64 x #20



**25-92** (G1) 92 x #20



**29-121** (H1) 121 x #20



**33-155** (J1) 155 x #20

## MILNEC SHIPS CONNECTORS WORLDWIDE IN <u>ONE</u> WEEK





## **World Class Service, Worldwide**

We know your project can't wait, so we provide tailor-made flexibility with off-the-shelf lead times. We employ the latest assembly and quality-control processes to build and test every connector we ship.

- Standard connector kits ship in just one week
- · No order minimums, credit cards accepted
- Average ship time is 7 days
- Expedited builds available for critical requirements

Rev 1825