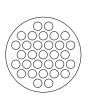

## **Insert Arrangement Drawings**

NS Series • MIL-DTL-28840 Type Connectors

**11-7** (A1) 7 x #20

**13-12** (B1) 12 x #20

**15-21** (C1) 21 x #20

**17-31** (D1) 31 x #20

**19-42** (E1) 42 x #20

**23-64** (F1) 64 x #20