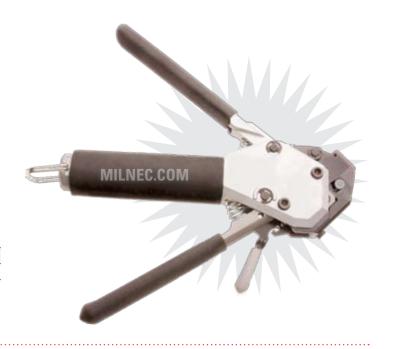

# **TB058 Banding Tool**

The TB058 banding tool is the only tool needed to professionally install shielding termination bands to all Milnec EMI/RFI banding adapters. This simple hand tool positions, tightens, and trims the shield termination band with just a few easy steps for a foolproof, high-precision installation.

### **Features & Benefits**

- One tool for all adapter sizes
- Ergonomic & lightweight: 1.18 lbs (0.5 kg)
- Tension range: 100 to 180 lbs (45.3 to 81.6 kg)

**Banding Tool** 

| Part Number | Kit Includes The Following Items                |
|-------------|-------------------------------------------------|
| TB058       | Banding tool for TB250 shield termination bands |