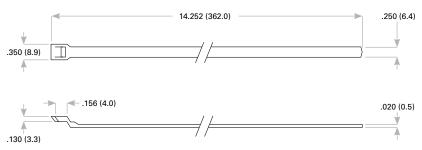

## **TB250 Shield Termination Band**

The TB250 band will professionally attach shielding to Milnec EMI/RFI banding boot adapters of all sizes. The TB250 band can be quickly and reliably installed with the specially designed TB058 banding tool. Bands come pre-coiled for faster installation.

### **Features & Benefits**

- Double-wrapped bands will accommodate diameters up to approximately 0.88 inches (22.4 mm)
- 300 series stainless steel single-piece construction

Pre-coile

Dimensions are in inches (mm)

Rev. 1402.1

**Pre-coiled Band** 