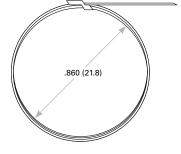

### **Features & Benefits**

- Double-wrapped bands will accommodate diameters up to approximately 0.88 inches (22.4 mm)
- 300 series stainless steel single-piece construction

Pre-coile

Dimensions are in inches (mm)

Rev. 1402.1

**Pre-coiled Band** 