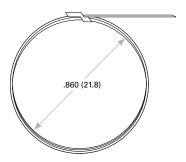

## **TB250 Shield Termination Band**

The TB250 band will professionally attach shielding to Milnec EMI/RFI banding boot adapters of all sizes. The TB250 band can be quickly and reliably installed with the specially designed TB058 banding tool. Bands come pre-coiled for faster installation.

### **Features & Benefits**

- Double-wrapped bands will accommodate diameters up to approximately 0.88 inches (22.4 mm)
- 300 series stainless steel single-piece construction

Dimensions are in inches (mm).

Rev. 1718

**Pre-coiled Band** 

MILNEC.COM X-60