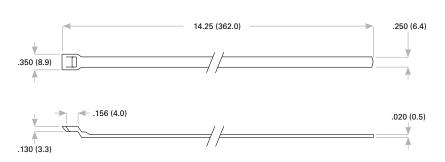

## **TB250 Shield Termination Band**

The TB250 band will professionally attach shielding to Milnec EMI/RFI banding boot adapters of all sizes. The TB250 band can be quickly and reliably installed with the specially designed TB058 banding tool. Bands come pre-coiled for faster installation.

### **Features & Benefits**

- Double-wrapped bands will accommodate diameters up to approximately 0.88 inches (22.4 mm)
- 300 series stainless steel single-piece construction

Dimensions are in inches (mm).

Rev. 1718

**Pre-coiled Band** 

MILNEC.COM X-60