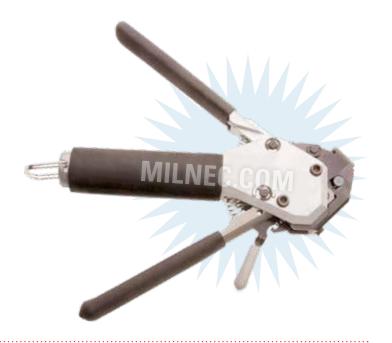

# **TB058 Banding Tool**

The TB058 banding tool is the only tool needed to professionally install shielding termination bands to all Milnec EMI/RFI banding adapters. This simple hand tool positions, tightens, and trims the shield termination band with just a few easy steps for a foolproof, high-precision installation.

### **Features & Benefits**

- One tool for all adapter sizes
- Ergonomic & lightweight: 1.18 lbs (0.5 kg)
- Tension range: 100 to 180 lbs (45.3 to 81.6 kg)

**Banding Tool** 

| Part Number | Kit Includes The Following Items                |
|-------------|-------------------------------------------------|
| TB058       | Banding tool for TB250 shield termination bands |