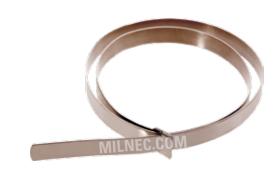

## **TB250 Shield Termination Band**

The TB250 band will professionally attach shielding to Milnec EMI/RFI banding boot adapters of all sizes. The TB250 band can be quickly and reliably installed with the specially designed TB058 banding tool. Bands come pre-coiled for faster installation.

#### **Features & Benefits**

- Double-wrapped bands will accommodate diameters up to approximately 0.88 inches (22.4 mm)
- 300 series stainless steel single-piece construction