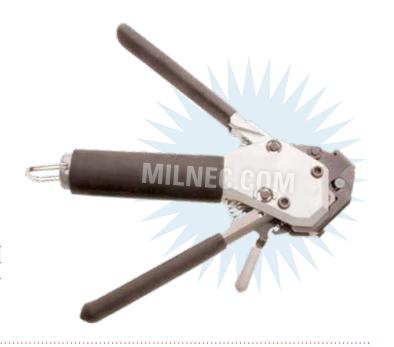

# **TB058 Banding Tool**

The TB058 banding tool is the only tool needed to professionally install shielding termination bands to all Milnec EMI/RFI banding adapters. This simple hand tool positions, tightens, and trims the shield termination band with just a few easy steps for a foolproof, high-precision installation.

#### **Features & Benefits**

- One tool for all adapter sizes
- Ergonomic & lightweight: 1.18 lbs (0.5 kg)
- Tension range: 100 to 180 lbs (45.3 to 81.6 kg)

**Banding Tool** 

| Part Number | Kit Includes The Following Items                |
|-------------|-------------------------------------------------|
| TB058       | Banding tool for TB250 shield termination bands |