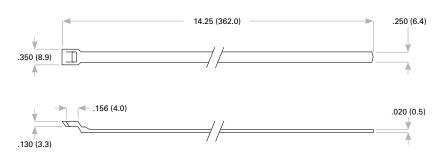

Dimensions are in inches (mm).

Rev. 1807

**Pre-coiled Band** 

MILNEC.COM S-47