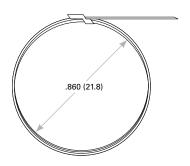

#### **Features & Benefits**

- Double-wrapped bands will accommodate diameters up to approximately 0.88 inches (22.4 mm)
- 300 series stainless steel single-piece construction

Dimensions are in inches (mm).

Rev. 1807

**Pre-coiled Band** 

MILNEC.COM S-47